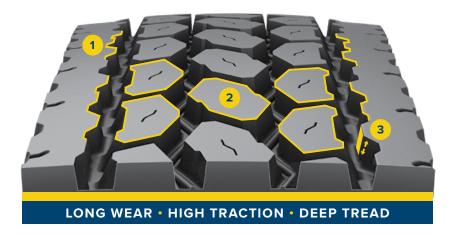

#### **DESIGN BENEFITS**

- 1 SOLID SHOULDERS
  Combat tread squirm for long tread life
- AGGRESSIVE TREAD DESIGN
  Helps improve wet traction
  by providing biting edges
- 3 DEEP 26/32 TREAD DEPTH
  For excellent traction
  and long original mileage